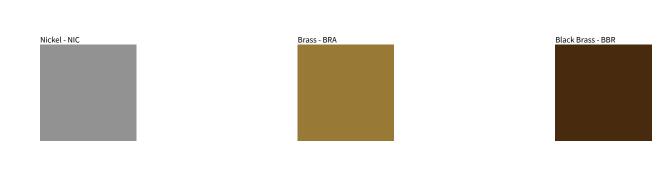

## **UNIVERSE ABSTRACT SUSPENSION**

COLOR FINISH CHAR

PROJECT TYPE NOTES QUANTITY DATE

Digital: Not all screens are calibrated the same, and therefore, colors will appear differently between screens. Physical: When texture is involved, there will be variations in color, character and tone within a product series and between product families.

Brass, nickel and copper are natural minerals and can potentially change color and show marks over time. We cannot guarantee the color appearance as the material transforms.

Availble for International specifications by adding 'INT' at the end of the existing Model #. For assistance on 'custom' specifications, contact zteam@zaneen.com. In a constant effort to supply the best product, we reserve the right to change specifications or materials without notice. The most recent specification sheets are found at zaneen.com